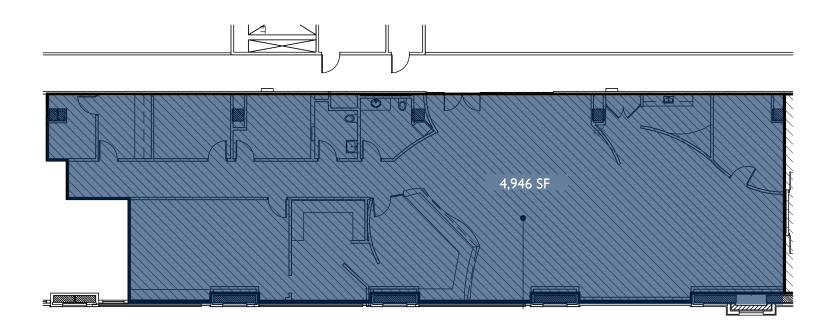

#### **PROPERTY DETAILS**

- > Location: Suite 303
- > Size: 4,946 SF
- > Lease Rate: \$20.00/SF + Electric
- > Electric: \$4.11/SF

#### SUITE 303: 4,946 SF

COMMERCIAL DIVISION

1000 BALLPARK WAY • ARLINGTON, TX 76011