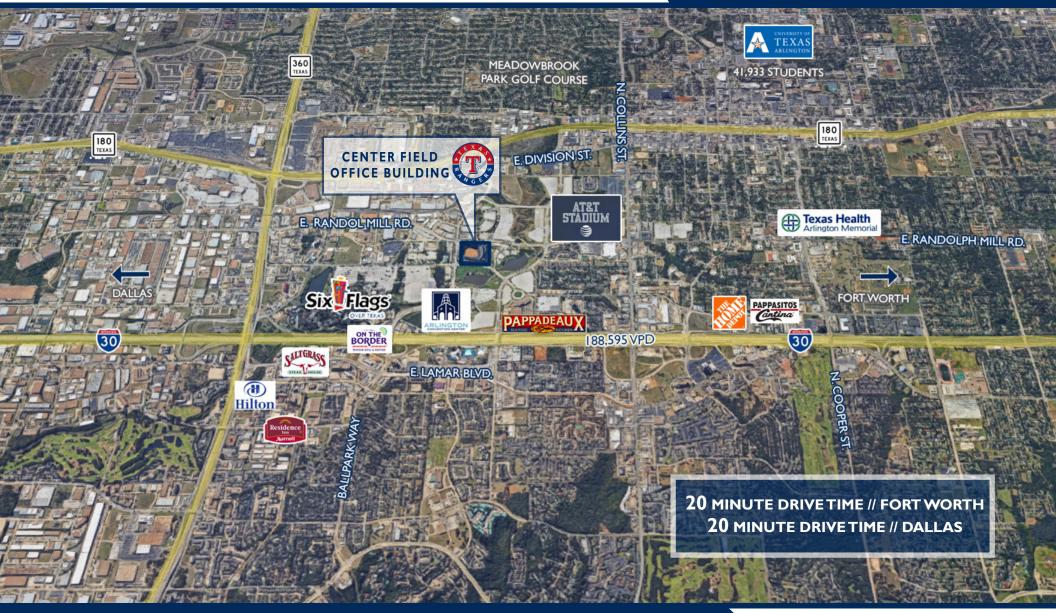

#### **PROPERTY HIGHLIGHTS**

- Rare opportunity to lease office space in the Center Field Office Building located at Globe Life Park in Arlington, Texas.
- > Excellent executive office suite views overlooking the baseball field at Globe Life Park.
- Prime location in Arlington, Texas just 12 miles east of downtown Fort Worth and 20 miles west of downtown Dallas.
- Close proximity to the AT&T Stadium (formerly Cowboys Stadium), The University of Texas at Arlington, Six Flags Over Texas, multiple hotels, restaurants and retailers.
- > Parking available in parking lot directly outside of stadium office suites.

#### WHY ARLINGTON?

- > **Major Airport Access:** 8 miles from DFW International Airport, providing access to non-stop flights to over 200 destinations.
- > World-Class Entertainment: Home of the Dallas Cowboys and Six Flags Over Texas Theme Park and is known as the premier entertainment hub of the region.
- > Educational Assets: Home to The University of Texas Arlington, with over 34,000 students and is a growing research powerhouse.
- > **Regional Access:** DFW is a thriving metropolis of over 6.5 million people that spans in every direction and Arlington is in the center of the action.
- Recent Investments: D.R. Horton moving headquarters to Arlington and bringing 500 Jobs, GM announces \$1.4 billion plant expansion and Texas Live! developing a \$250 million Entertainment Complex & Hotel/Convention Facility.