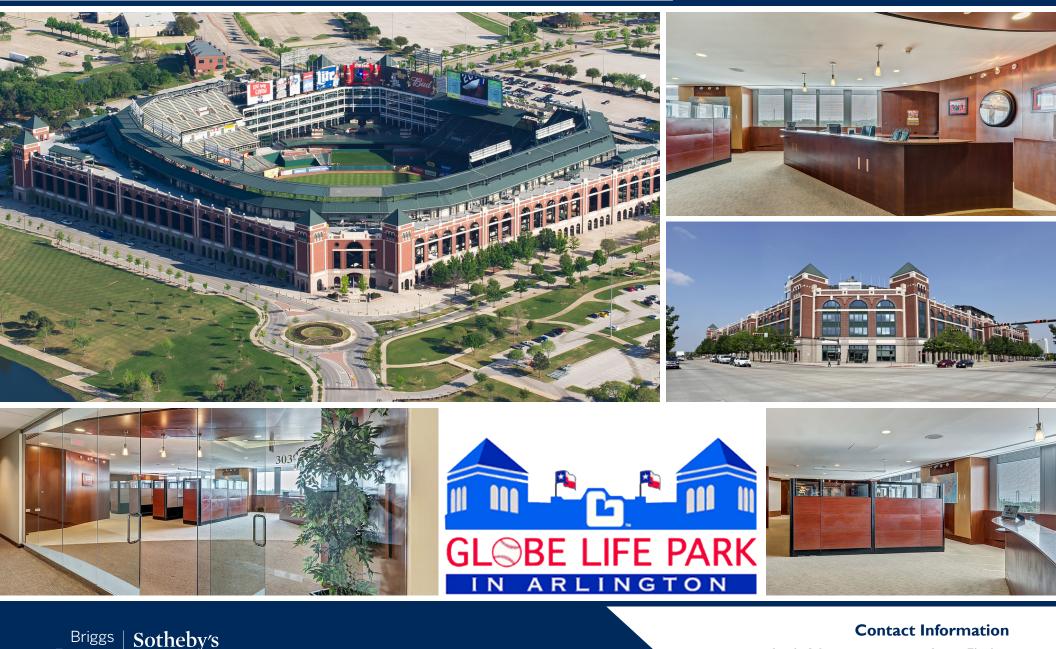

#### **PROPERTY HIGHLIGHTS**

- Rare opportunity to lease office space in the Center Field Office Building located at Globe Life Park in Arlington, Texas.
- > Excellent executive office suite views overlooking the baseball field at Globe Life Park.
- Prime location in Arlington, Texas just 12 miles east of downtown Fort Worth and 20 miles west of downtown Dallas.
- Close proximity to the AT&T Stadium (formerly Cowboys Stadium), The University of Texas at Arlington, Six Flags Over Texas, multiple hotels, restaurants and retailers.
- > Parking available in parking lot directly outside of stadium office suites.

#### SUITE 303: 4,946 SF

COMMERCIAL DIVISION

1000 BALLPARK WAY • ARLINGTON, TX 76011