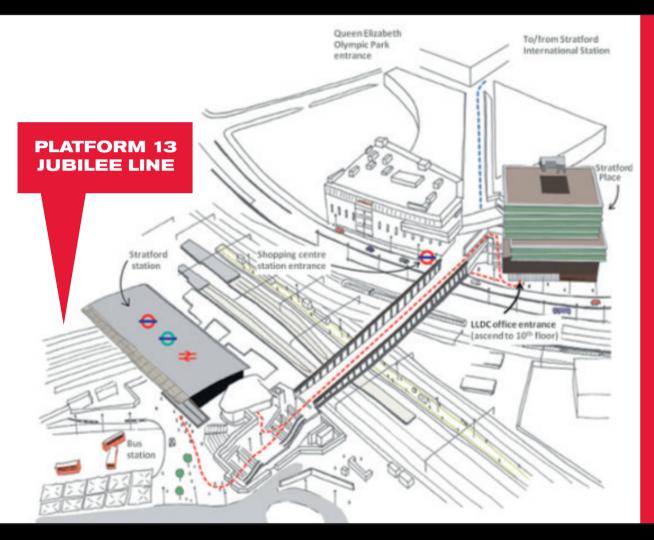

### SHUTTLE PICKUP AT JUBILEE LINE - PLATFORM 13 STRATFORD STATION

#### **ARRIVAL DIRECTIONS**

Arriving by JUBILEE LINE: Exit the train, come to end of platform and look to your left – DO NOT LEAVE TICKETED AREA.

Arriving by any other line at Stratford:
Stay within station and look for JUBILEE LINE signage or
PLATFORM 13 – DO NOT LEAVE TICKETED AREA.

Come into station and look for JUBILEE LINE or PLATFORM 13 (YOU MUST ENTER TICKETED AREA.)

### SHUTTLE PICKUP AT JUBILEE LINE - PLATFORM 13 STRATFORD STATION

ASK ANY MEMBER OF THE TFL TEAM TO GUIDE YOU OR GIVE YOU ACCESS TO PLATFORM 13