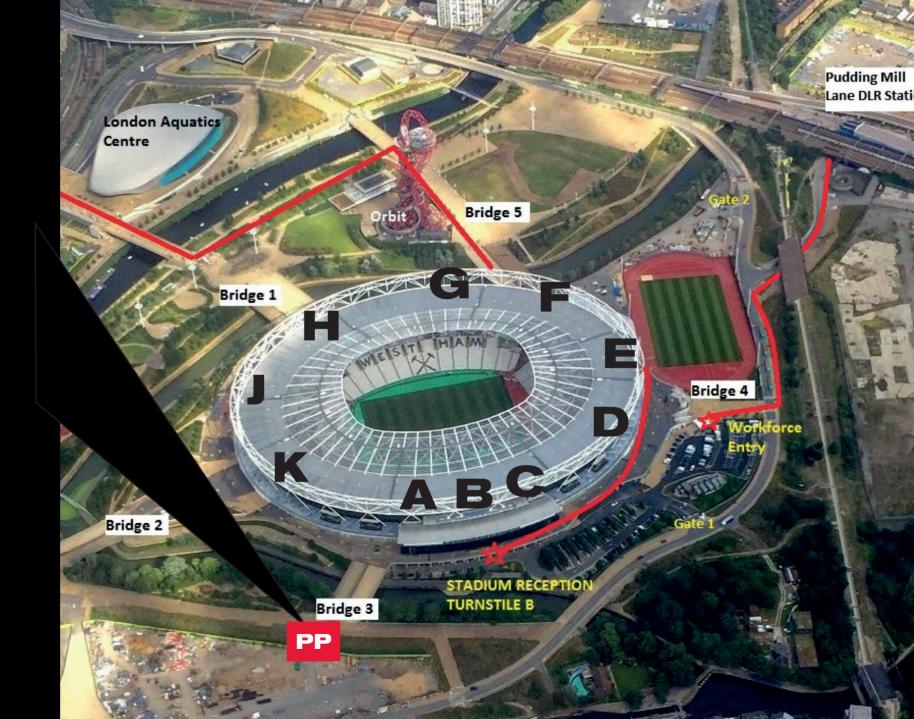

### BLUE BADGE PARKING/TAXI DROP OFF SHUTTLE PICKUP AT HEREEAST MULTI STOREY CAR PARK

**TAXI DROP OFF - Between C and D Doors** 

**BLUE BADGE PARKING ENTRY** 

SHUTTLE DROP
OFF AT BRIDGE 3
AT THE LONDON
STADIUM

\*\*A-K – TURNSTILE LOCATIONS

SHUTTLE DROP OFF AT **BRIDGE 3** AT THE LONDON STADIUM

POST-EVENT
PICKUP AT
BRIDGE 3 AT THE
LONDON STADIUM