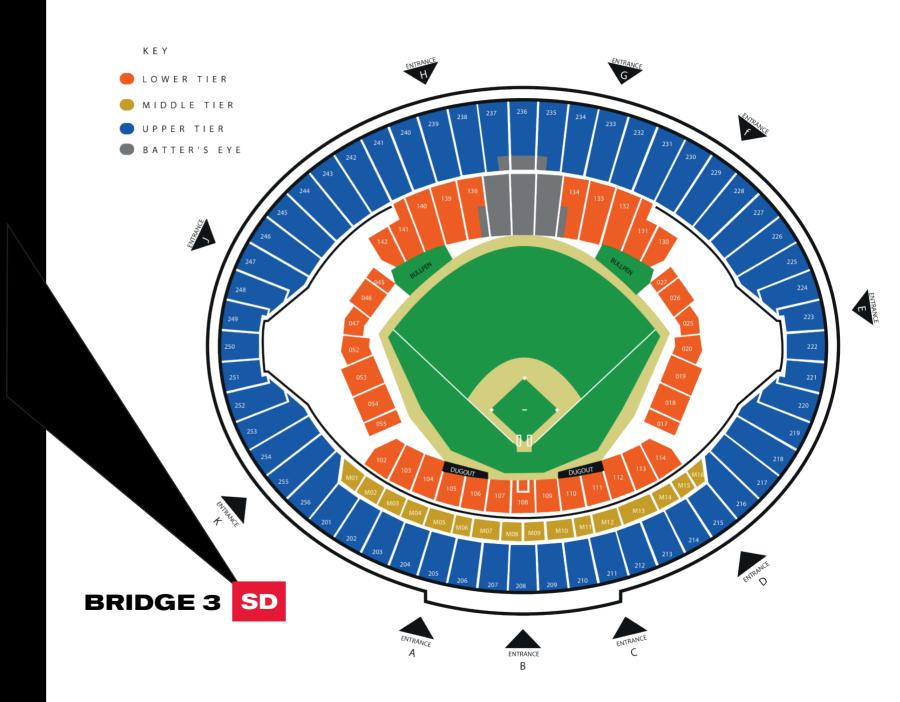

### BLUE BADGE PARKING/TAXI DROP OFF SHUTTLE PICKUP AT HEREEAST MULTI STOREY CAR PARK

**TAXI DROP OFF - Between C and D Doors** 

**BLUE BADGE PARKING ENTRY** 

SHUTTLE DROP
OFF AT BRIDGE 3
AT THE LONDON
STADIUM

\*\*A-K – TURNSTILE LOCATIONS

SHUTTLE DROP OFF AT **BRIDGE 3** AT THE LONDON STADIUM

POST-EVENT
PICKUP AT
BRIDGE 3 AT THE
LONDON STADIUM