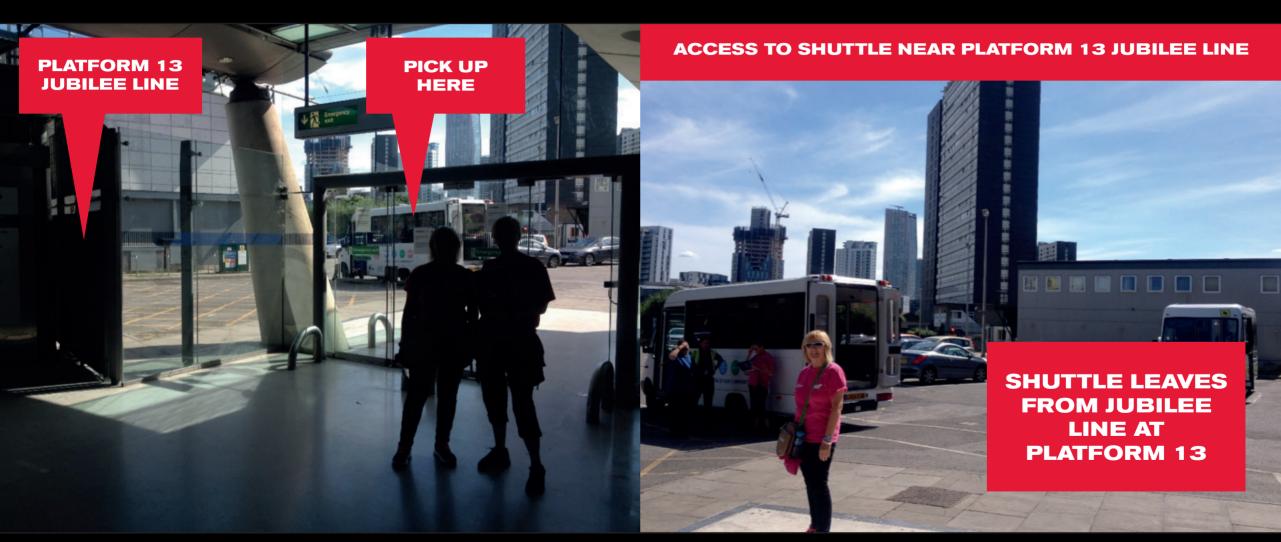

### SHUTTLE PICKUP AT JUBILEE LINE - PLATFORM 13 STRATFORD STATION

### SHUTTLE SERVICE - NEAR JUBILEE LINE PLATFORM 13 - STRATFORD STATION

### SHUTTLE PICKUP AT JUBILEE LINE - PLATFORM 13 STRATFORD STATION

ASK ANY MEMBER OF THE TFL TEAM TO GUIDE YOU OR GIVE YOU ACCESS TO PLATFORM 13