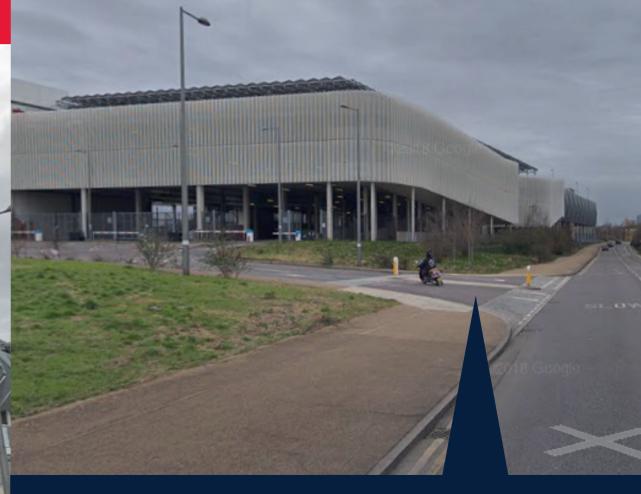

### BLUE BADGE PARKING/TAXI DROP OFF SHUTTLE PICKUP AT HEREEAST MULTI STOREY CAR PARK

**TAXI DROP OFF - Between C and D Doors** 

**BLUE BADGE PARKING ENTRY** 

SHUTTLE DROP
OFF AT BRIDGE 3
AT THE LONDON
STADIUM