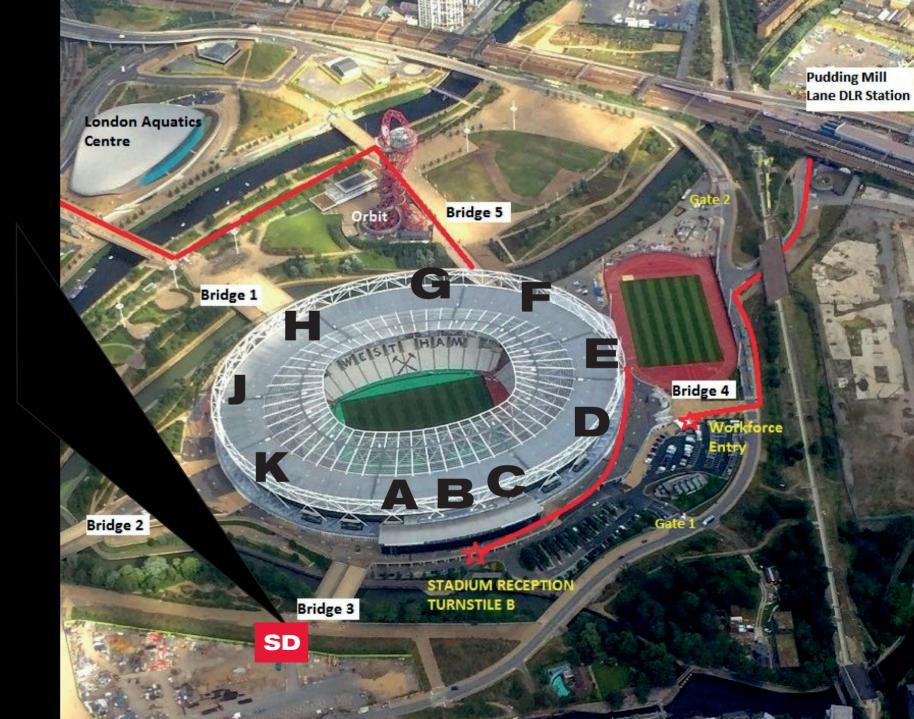

### BLUE BADGE PARKING/TAXI DROP OFF SHUTTLE PICKUP AT HEREEAST MULTI STOREY CAR PARK

**TAXI DROP OFF - Between C and D Doors** 

**BLUE BADGE PARKING ENTRY** 

SHUTTLE DROP
OFF AT BRIDGE 3
AT THE LONDON
STADIUM

\*\*A-K – TURNSTILE LOCATIONS

SHUTTLE DROP OFF AT **BRIDGE 3** AT THE LONDON STADIUM

POST-EVENT
PICKUP AT
BRIDGE 3 AT THE
LONDON STADIUM