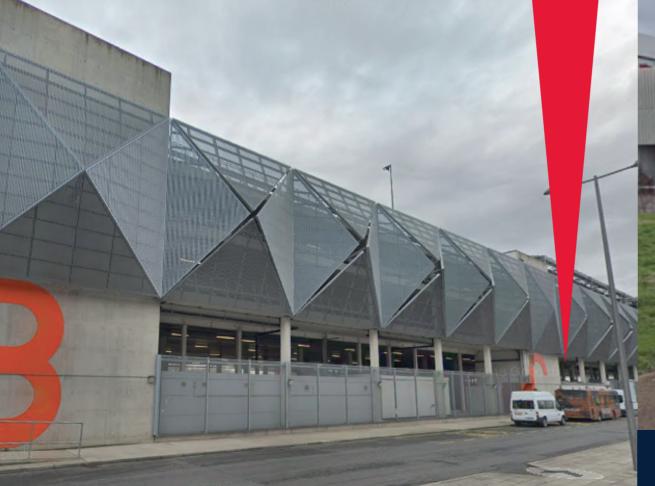

### BLUE BADGE PARKING/TAXI DROP OFF SHUTTLE PICKUP AT HEREEAST MULTI STOREY CAR PARK

**TAXI DROP OFF - Between C and D Doors** 

**BLUE BADGE PARKING ENTRY** 

SHUTTLE DROP
OFF AT BRIDGE 3
AT THE LONDON
STADIUM