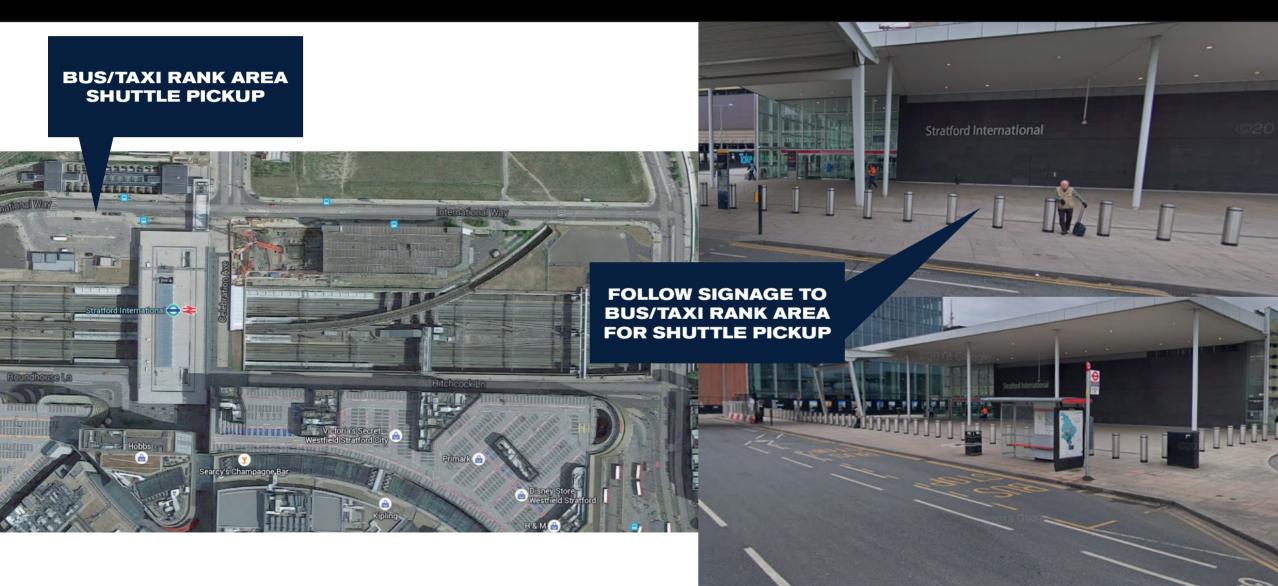

SHUTTLES WILL LEAVE AND RETURN TO THESE LOCATIONS

(Shuttles are offered on a first come, first serve basis. No pre-bookings are accepted.)





### SHUTTLE SERVICE - NEAR JUBILEE LINE PLATFORM 13 - STRATFORD STATION



#### **ARRIVAL DIRECTIONS**

Arriving by JUBILEE LINE: Exit the train, come to end of platform and look to your left – DO NOT LEAVE TICKETED AREA.

Arriving by any other line at Stratford:
Stay within station and look for JUBILEE LINE signage or
PLATFORM 13 – DO NOT LEAVE TICKETED AREA.

Come into station and look for JUBILEE LINE or PLATFORM 13 (YOU MUST ENTER TICKETED AREA.)



### SHUTTLE PICKUP AT JUBILEE LINE - PLATFORM 13 STRATFORD STATION



ASK ANY MEMBER OF THE TFL TEAM TO GUIDE YOU OR GIVE YOU ACCESS TO PLATFORM 13



## SHUTTLE PICKUP AT STRATFORD INTERNATIONAL





### BLUE BADGE PARKING/TAXI DROP OFF SHUTTLE PICKUP AT HEREEAST MULTI STOREY CAR PARK

**TAXI DROP OFF - Between C and D Doors** 





**BLUE BADGE PARKING ENTRY** 



SHUTTLE DROP
OFF AT BRIDGE 3
AT THE LONDON
STADIUM

\*\*A-K – TURNSTILE LOCATIONS





SHUTTLE DROP OFF AT **BRIDGE 3** AT THE LONDON STADIUM





POST-EVENT
PICKUP AT
BRIDGE 3 AT THE
LONDON STADIUM





## **CONTACT NUMBER - 07737 818530** (ONLY AVAILABLE JUNE 28-30, 2019)



### **SHUTTLE OPERATION TIMES**

Saturday, June 29th

First Shuttle: 13:00

Stadium Opens: 14:00

Game Starts: 18:10

Last Shuttle: 22:00

**Sunday, June 30th** 

First Shuttle: 10:00

Stadium Opens: 11:00

Game Starts: 15:10

Last Shuttle: 19:00

### **PICKUP LOCATIONS:**

- 1. Stratford Station
- 2. Stratford International
- 3. HereEast Car Park/